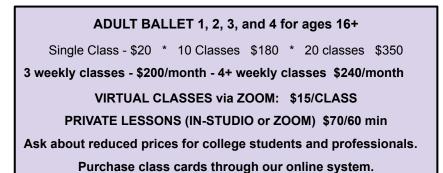

#### III. Adult Ballet Classes

Adult ballet classes are 90 minutes long and are offered on a drop-in basis, with the exception of our 10 week Introduction Courses for new beginners.

Students use our registration site to sign up for each class date/time they wish to attend. Students can choose to pay per class, use class cards, or pay a monthly flat fee.